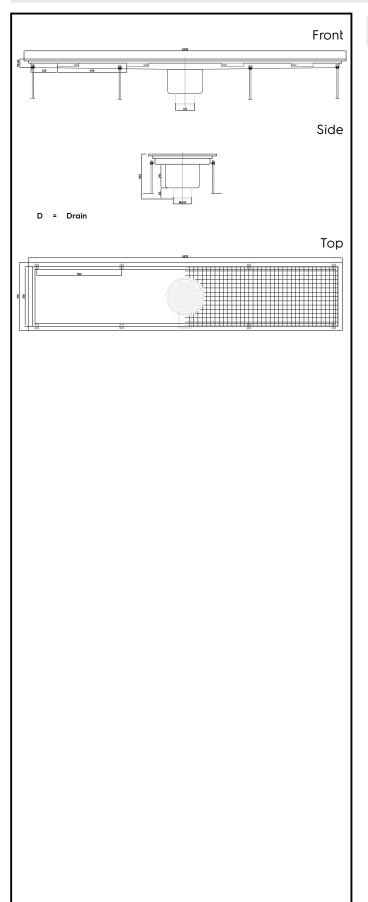

Floor Drains and Collecting Tanks
Floor Drain with Stainless Steel Grate
and Central Drain - Vertical outlet
400x1850 mm

| ITEM #  |  |  |
|---------|--|--|
| MODEL # |  |  |
| NAME #  |  |  |
| SIS #   |  |  |
|         |  |  |
| AIA #   |  |  |

328064 (FDB40185)

Floor Drainage Channel with stainless steel grate, central drain - vertical outlet, 400x1850

#### Item No.

Constructed in 304 AISI stainless steel. Collecting tank with central siphon and vertical drain pipe. Anti-slip mesh grate.

#### Construction

- Anti-slip mesh 25x25 mm grating, h=25 mm, 1.5 mm in thickness.
- Constructed entirely in 304 AISI stainless steel.
- Collecting tanks with central siphon.
- Adjustable leveling feet.
- Collecting tanks available with vertical drain pipe.

### **Key Information:**

External dimensions, Width:

328064 (FDB40185) 1850 mm External dimensions, Depth: 400 mm External dimensions, Height: 265 mm Net weight: 30 kg